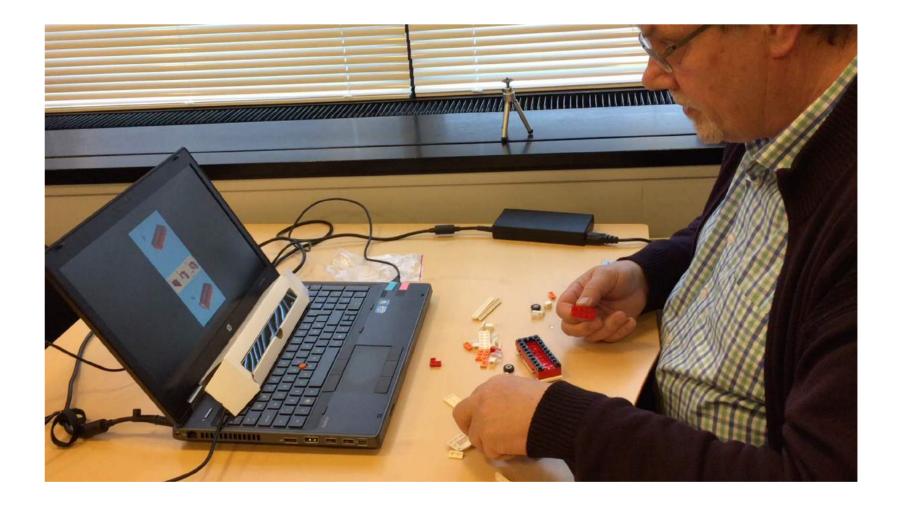

Dan Technical University of Denmark



#### **Coalface Psychology**



John Paulin Hansen, professor Human Factors Group DTU Management Engineering



#### Coalface – what does it mean?



 When people talk about what is happening at the coalface of a particular profession, they are talking about the thoughts and actions of the people who are actually doing the job.

## So what do coalface psychologist do?



# Multi-Modal Recording and Analysis of Interaction among Operators and Work Systems



## Sophus project



## Mate project







## Spopos project





## Blip Systems A/S





This site uses cookies. By continuing to browse the site you are agreeing to our use of cookies. Ok. Read more

## Human Machine Interaction



## Gaze and voice interface



## Healthcare technology



## From air pilots to wheelchair pilots



## Forever grateful