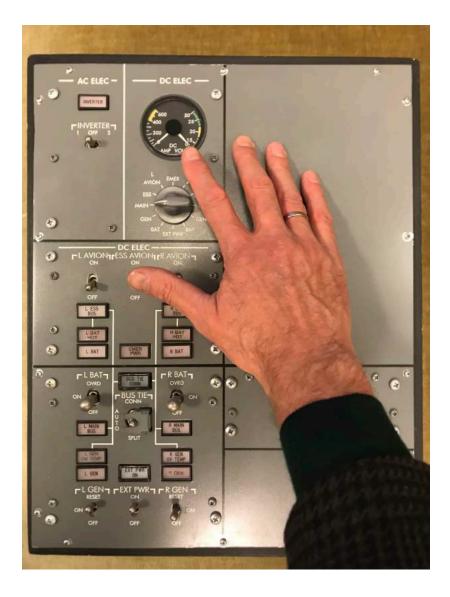

Dan Technical University of Denmark



#### **Coalface Psychology**



John Paulin Hansen, professor Human Factors Group DTU Management Engineering



#### Coalface – what does it mean?



 When people talk about what is happening at the coalface of a particular profession, they are talking about the thoughts and actions of the people who are actually doing the job.

## So what do coalface psychologist do?



# Multi-Modal Recording and Analysis of Interaction among Operators and Work Systems



## Sophus project



## Mate project







## Spopos project





## Blip Systems A/S





This site uses cookies. By continuing to browse the site you are agreeing to our use of cookies. Ok. Read more

## Human Machine Interaction



## Gaze and voice interface



## Healthcare technology



## From air pilots to wheelchair pilots



## Forever grateful