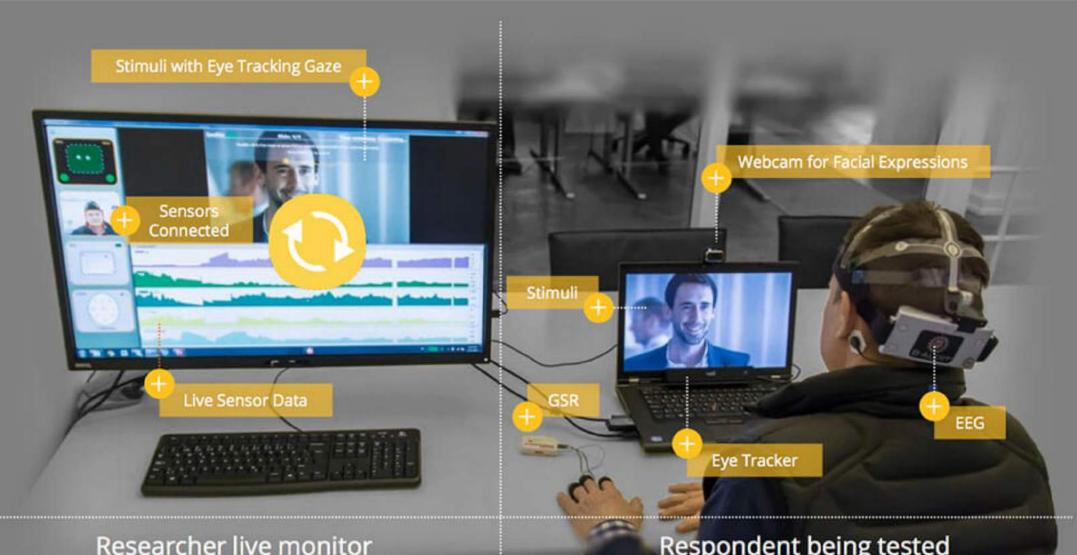

# Multi-Modal Recording and Analysis of Interaction among Operators and Work Systems